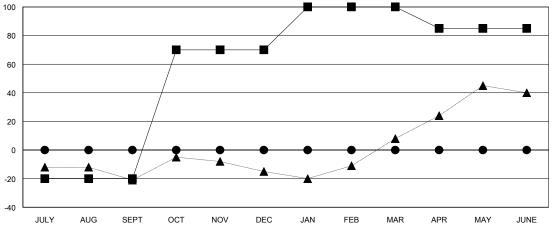

## GOALS AND ACTUAL NEW CLUBS CUMULATIVE

| -■-  | CURRENT YEAR GOALS FOR NEW |
|------|----------------------------|
| MEMA | EDS                        |

- CURRENT YEAR ACTUAL MEMBERS

- ▲ - LAST YEAR ACTUAL MEMBERS