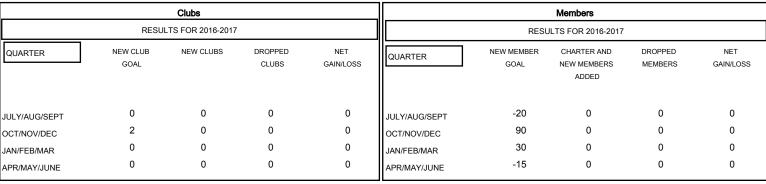

| DROPPED CLUBS: 0 |   |
|------------------|---|
| DROPPED MEMBERS  |   |
| DECEASED         | 0 |
| CLUB CANCELLED   | 0 |
| OTHER            | 0 |
| TOTAL            | 0 |

| 0 CLUBS OF 0 ADDED 1 OR MORE NEW<br>MEMBERS | GENDER DISTRIBUTION  MALE 0 (100.0)  FEMALE 0 (100.0) |   |
|---------------------------------------------|-------------------------------------------------------|---|
| CLICK HERE FOR HEALTH ASSESSMENT DATA       | FAMILY UNIT MEMBERS HEAD OF HOUSEHOLD                 | 0 |